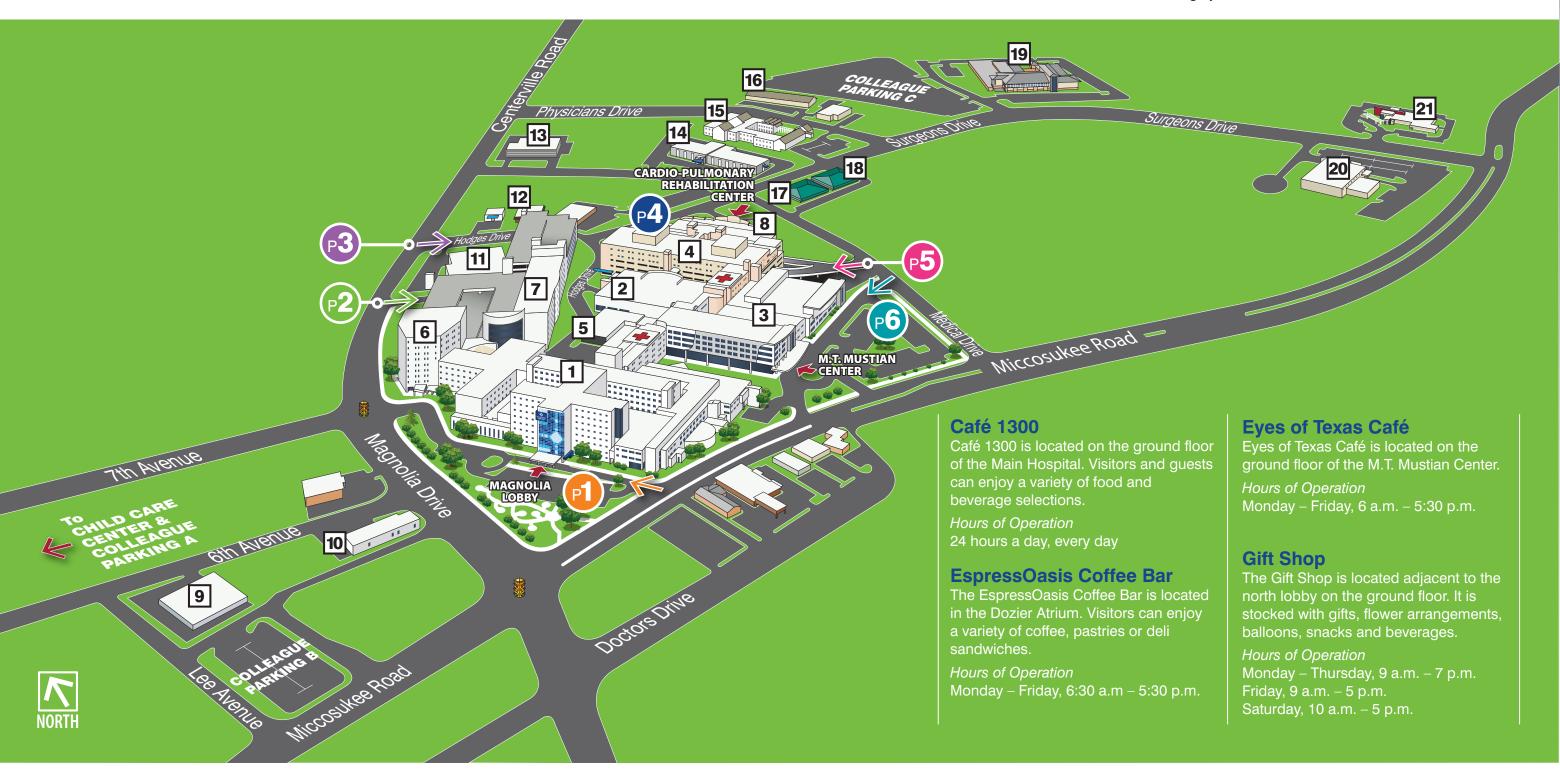

## **Parking**Key







Live Oak Building



Р5

-Surgical Pre-Admission P6 Clinic -Outpatient Surgery



## **Campus**Key



## **About**Us

Tallahassee Memorial HealthCare (TMH) is the leading healthcare system in the region serving the surrounding 17 counties in North Florida and South Georgia.

With 772 beds, over 5,000 employees and more than 500 medical staff members, TMH is the seventh largest hospital in the state of Florida. TMH is a private, not-for-profit healthcare system with a vision to elevate the standards of our healthcare practice, quality and innovation in our region.





- Surgical Pre-Admission